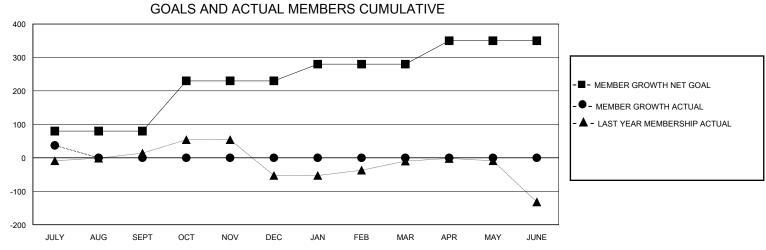

## MONTHLY MEMBERSHIP PROGRESS REPORT

District 317 C

Results as of: 7/31/2024

| GMT:                  |               |           | GMT CA        |                       |                         |                         |                                                    |  |  |
|-----------------------|---------------|-----------|---------------|-----------------------|-------------------------|-------------------------|----------------------------------------------------|--|--|
| Clubs                 |               |           |               | Members               |                         |                         |                                                    |  |  |
| RESULTS FOR 2024-2025 |               |           |               | RESULTS FOR 2024-2025 |                         |                         |                                                    |  |  |
| QUARTER               | NEW CLUB GOAL | NEW CLUBS | DROPPED CLUBS | QUARTER MEN           | MBER GROWTH NET<br>GOAL | MEMBER GROWTH<br>ACTUAL | DROPPED<br>MEMBERS ACTUAL<br>(including transfers) |  |  |
| JULY/AUG/SEPT         | 3             | 0         | 0             | JULY/AUG/SEPT         | 80                      | 84                      | 41                                                 |  |  |
| OCT/NOV/DEC           | 0             | 0         | 0             | OCT/NOV/DEC           | 150                     | 0                       | 0                                                  |  |  |
| JAN/FEB/MAR           | 2             | 0         | 0             | JAN/FEB/MAR           | 50                      | 0                       | 0                                                  |  |  |
| APR/MAY/JUNE          | 1             | 0         | 0             | APR/MAY/JUNE          | 70                      | 0                       | 0                                                  |  |  |